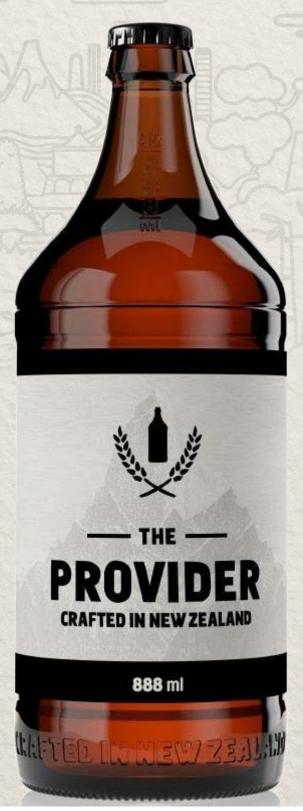

## Our Provider bottles have arrived

O-I New Zealand's specially created Provider bottles are now available. At O-I we're passionate about glass, and we're also passionate about craft beer, which is why we've created a special bottle to help Kiwi craft beer makers serve their products to the thirsty New Zealand and Asian markets.

## A bottle that loves craft beer

Crafted in New Zealand, just like your beer

Unique bottle shape

The large bottle is designed to reflect the Asian drinking culture of sharing

The smaller bottle is designed as a great tasting size

Available in 888ml and 518ml, lucky numbers in Asia

Designed in collaboration with students at Unitec Institute of Technology

Contact us now to take the new bottles for a spin.

www.recycleglass.co.nz/theprovider